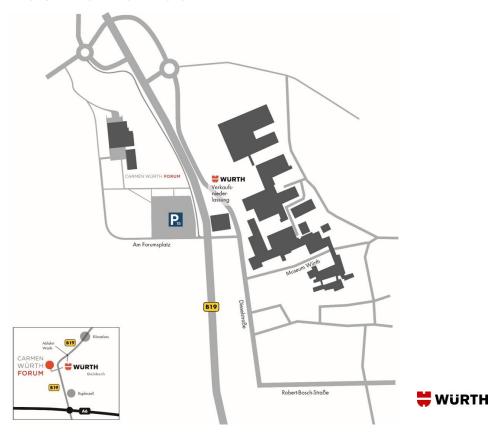

## **Directions to CARMEN WÜRTH FORUM**

CARMEN WÜRTH FORUM Am Forumsplatz 1 74653 Künzelsau

If you are using GPS or an online map to travel to CARMEN WÜRTH FORUM, enter the following address and then follow the signs to CARMEN WÜRTH FORUM.

Dieselstraße 25 74653 Künzelsau

Free parking spaces are available on parking lot P15, located directly in front of CARMEN WÜRTH FORUM. Electric vehicles can be charged at four charging stations using charging cards, chips or apps from numerous traction power providers (e.g. DKV +Charge or Eneco app). Please check before your arrival whether these charging stations are included in the charging network of your provider.