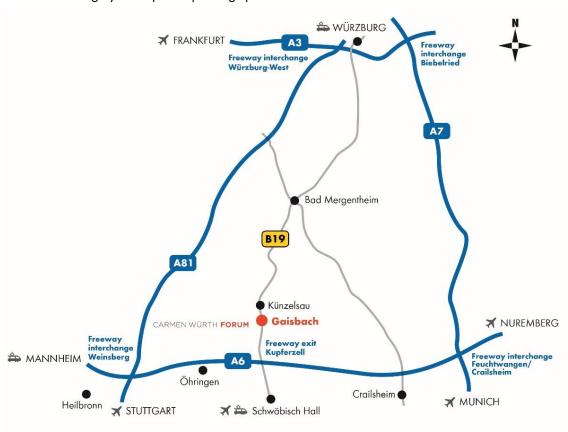

## **Directions to CARMEN WÜRTH FORUM**

CARMEN WÜRTH FORUM Am Forumsplatz 1 74653 Künzelsau

If you are using GPS or an online map to travel to CARMEN WÜRTH FORUM, enter the following address and then follow the signs to CARMEN WÜRTH FORUM.

Dieselstraße 25 74653 Künzelsau

Free parking spaces are available on parking lot P15, located directly in front of CARMEN WÜRTH FORUM.